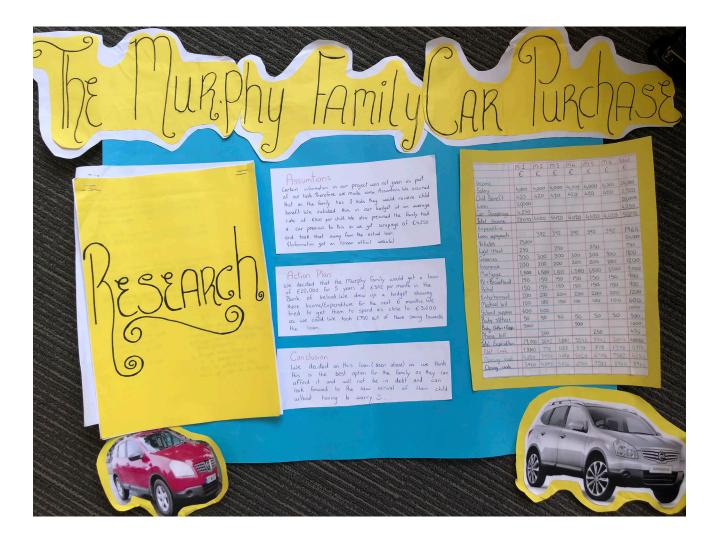

Certain information in our project was not given as part of our task. Therefore we made some Assumtions. We assumed that as the family has 3 kids they would recieve child benefit. We included this in our budget at an average rate of E140 per child. We also presumed the family had a car previous to this so we got scrapage of €4,250 and took that away from the actual loan. (Information got on Nisson offical website)

#### Action Plan

We decided that the Murphy Family would get a loan of  $\pounds 20,000$  for 5 years at  $\pounds 392$  per month in the Bank of Ireland. We drew up a budget showing there Income/Expenditure for the next 6 months. We tried to get them to spend as close to £3,600. as we could . We took 6750 out of there saving towards

#### Conclusion

We decided on this loan (seen above) as we think this is the best option for the family as they can afford it and will not be in debt and can look forward to the new arrival of their child without having to worry "